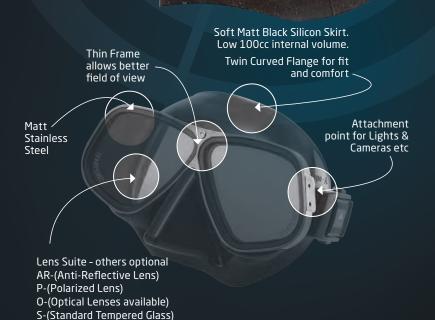

### Non - Reflective Matt Finished External and internal Silicon Skirt

- Eliminates all reflections both internally and externally.
- Unique shaped silicone skirt brings unparalleled comfort, fit and sealing.
- One size fits 90% of face shapes

#### **Superior Vision**

- Building the frame from Stainless steel allows a range of lighting systems, cameras or other accessories to be easily attached to the mask.
- Thin bridge section between the lenses allows the eye to be centrally located in each lens thereby increasing field of vision dramatically over conventional styles.

## Lens Suite - Mask comes standard with AR Lense - others optional

- AR (Anti-Reflective Lens)
- P (Polarized Lens)
- 0 (Optical Lenses available)
- S (Standard Tempered Glass Lens)

#### Accessories

- Go Pro Mount
- Frame Mounted Light Mount
- Strap mounted light mount

Supplied in a protective fabric bag.