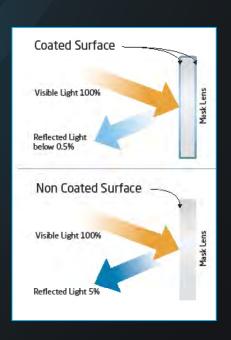

## AR Lens - Anti-Reflective (Reduces surface reflection by up to 90%)

 Reduces the chance of attracting attention caused by lens reflection from sunlight or searchlights while on covert missions.