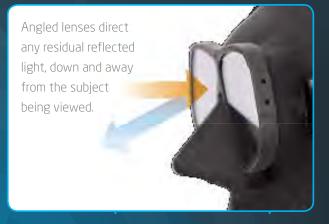

#### **Angled Lenses**

 Angled lenses push any residual reflection downwards rather than straight back at the subject.